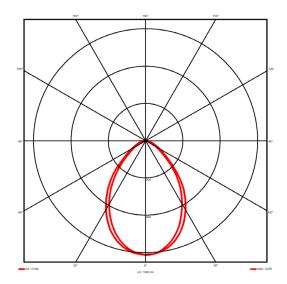

> 2620 lm 95 lm/W 27.6 W DALI 1-100% Yes 4000K K < 3 85

Symmetrical Wide <19

## Lighting performance

| Output lumens:                |
|-------------------------------|
| Efficacy:                     |
| Rated power:                  |
| Control gear:                 |
| Dimming range:                |
| DC Suitable:                  |
| Colour temperature:           |
| MacAdams                      |
| CRI:                          |
| Radiation pattern:            |
| Beam angle:                   |
| Unified glare rating (U.G.R): |