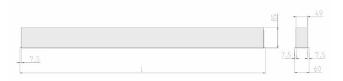

#### **Specification text**

Recessed luminaire from the iline 5 family. Symmetrical, Wide lighting distribution, UGR <19. Light output of 2620Im with an efficacy of 95Im/W. Light source colour temperature 4000KK and CRI 85. Complete with DALI control gear. Nominal dimensions L1165 x W60 x H80mm. Finished in Black.

#### **Physical details**

| Finish:    |  |  |
|------------|--|--|
| Length:    |  |  |
| Width:     |  |  |
| Height:    |  |  |
| IP Rating: |  |  |
|            |  |  |

lightworks

RIDI

The details provided in this data sheet were prepared with due care but are still subject to error. We retain the right to make formal, technical and pricing changes. © 21/03/25 RIDI Lighting Ltd, Units 8 & 9 The Marshgate Centre, Harlow Business Park, Parkway, Harlow, Essex, CM19 5QP.