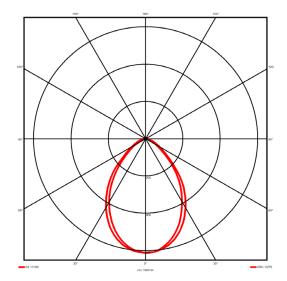

> 2620 lm 95 lm/W 27.6 W DALI 1-100% Yes 4000K K < 3 85

Symmetrical Wide <19

## Lighting performance

| Output lumens:                |
|-------------------------------|
| Efficacy:                     |
| Rated power:                  |
| Control gear:                 |
| Dimming range:                |
| DC Suitable:                  |
| Colour temperature:           |
| MacAdams                      |
| CRI:                          |
| Radiation pattern:            |
| Beam angle:                   |
| Unified glare rating (U.G.R): |

### Specification text

Recessed luminaire from the iline 5 family. Symmetrical, Wide lighting distribution, UGR <19. Light output of 2620Im with an efficacy of 95Im/W. Light source colour temperature 4000KK and CRI 85. Complete with DALI control gear. Nominal dimensions L1165 x W60 x H80mm. Finished in Black.