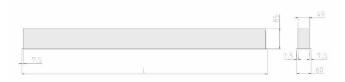

### Specification text

Recessed luminaire from the iline 5 family. Symmetrical, Wide lighting distribution, UGR <19. Light output of 2620Im with an efficacy of 95Im/W. Light source colour temperature 4000KK and CRI 85. Complete with DALI control gear. Nominal dimensions L1165 x W60 x H80mm. Finished in Black.

#### **Physical details**

| Finish:    |  |  |
|------------|--|--|
| Length:    |  |  |
| Width:     |  |  |
| Height:    |  |  |
| IP Rating: |  |  |
|            |  |  |