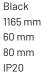

#### **Physical details**

| Finish:    |  |  |
|------------|--|--|
| Length:    |  |  |
| Width:     |  |  |
| Height:    |  |  |
| IP Rating: |  |  |
|            |  |  |

### Specification text

Recessed luminaire from the iline 5 family. Symmetrical, Wide lighting distribution, UGR <19. Light output of 2620Im with an efficacy of 95Im/W. Light source colour temperature 4000KK and CRI 85. Complete with DALI control gear. Nominal dimensions L1165 x W60 x H80mm. Finished in Black.