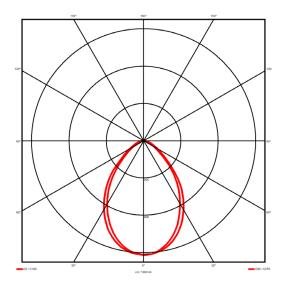

## **Lighting performance**

2620 lm Output lumens: 95 lm/W Efficacy: Rated power: 27.6 W Control gear: DALI Dimming range: 1-100% DC Suitable: Yes Colour temperature: 4000KK < 3 MacAdams CRI: 85

Radiation pattern: Symmetrical Beam angle: Wide
Unified glare rating (U.G.R): <19