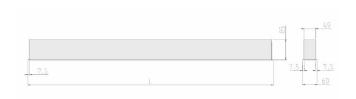

## **Physical details**

Finish: Black
Length: 1165 mm
Width: 60 mm
Height: 80 mm
IP Rating: IP20