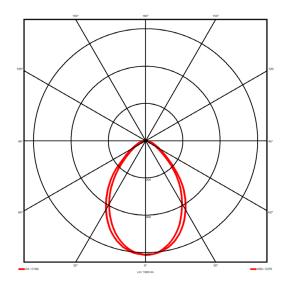

> 2620 lm 95 lm/W 27.6 W DALI 1-100% Yes 4000K K < 3 85

Symmetrical Wide <19

## Lighting performance

| Output lumens:                |
|-------------------------------|
| Efficacy:                     |
| Rated power:                  |
| Control gear:                 |
| Dimming range:                |
| DC Suitable:                  |
| Colour temperature:           |
| MacAdams                      |
| CRI:                          |
| Radiation pattern:            |
| Beam angle:                   |
| Unified glare rating (U.G.R): |