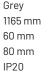

### Specification text

Recessed luminaire from the iline 5 family. Symmetrical, Wide lighting distribution, UGR <19. Light output of 2620Im with an efficacy of 95Im/W. Light source colour temperature 4000KK and CRI 85. Complete with DALI control gear. Nominal dimensions L1165 x W60 x H80mm. Finished in Grey.

#### **Physical details**

| Finish:    |  |  |
|------------|--|--|
| Length:    |  |  |
| Width:     |  |  |
| Height:    |  |  |
| IP Rating: |  |  |
|            |  |  |