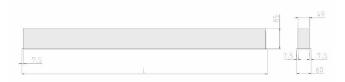

### Specification text

Recessed luminaire from the iline 5 family. Symmetrical, Wide lighting distribution, UGR <19. Light output of 2620Im with an efficacy of 95Im/W. Light source colour temperature 4000KK and CRI 85. Complete with DALI control gear. Nominal dimensions L1165 x W60 x H80mm. Finished in Grey.

#### **Physical details**

| Finish:    |  |  |
|------------|--|--|
| Length:    |  |  |
| Width:     |  |  |
| Height:    |  |  |
| IP Rating: |  |  |
|            |  |  |