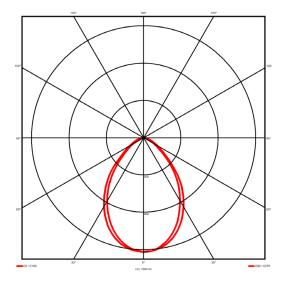

## **Lighting performance**

2620 lm Output lumens: 95 lm/W Efficacy: Rated power: 27.6 W Control gear: DALI Dimming range: 1-100% DC Suitable: Yes Colour temperature: 4000KK < 3 MacAdams CRI: 85

Radiation pattern: Symmetrical Beam angle: Wide
Unified glare rating (U.G.R): <19