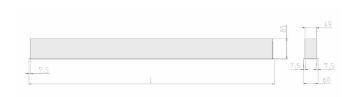

## Specification text

Recessed luminaire from the iline 5 family. Symmetrical, Wide lighting distribution, UGR <19. Light output of 2620lm with an efficacy of 95lm/W. Light source colour temperature 4000KK and CRI 85. Complete with DALI control gear. Nominal dimensions L1165 x W60 x H80mm. Finished in Grey.

## Physical details

 Finish:
 Grey

 Length:
 1165 mm

 Width:
 60 mm

 Height:
 80 mm

 IP Rating:
 IP20