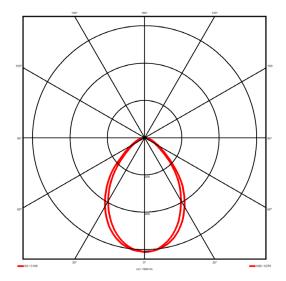

#### Specification text

Recessed luminaire from the iline 5 family. Symmetrical, Wide lighting distribution, UGR <19. Light output of 2620Im with an efficacy of 95Im/W. Light source colour temperature 4000KK and CRI 85. Complete with DALI control gear. Nominal dimensions L1165 x W60 x H80mm. Finished in Grey.

> 2620 lm 95 lm/W 27.6 W DALI 1-100% Yes 4000K K < 3 85

Symmetrical Wide <19

## Lighting performance

| Output lumens:                |
|-------------------------------|
| Efficacy:                     |
| Rated power:                  |
| Control gear:                 |
| Dimming range:                |
| DC Suitable:                  |
| Colour temperature:           |
| MacAdams                      |
| CRI:                          |
| Radiation pattern:            |
| Beam angle:                   |
| Unified glare rating (U.G.R): |