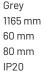

#### Specification text

Recessed luminaire from the iline 5 family. Symmetrical, Wide lighting distribution, UGR <19. Light output of 2620Im with an efficacy of 95Im/W. Light source colour temperature 4000KK and CRI 85. Complete with DALI control gear. Nominal dimensions L1165 x W60 x H80mm. Finished in Grey.

#### **Physical details**

| Finish:    |  |  |
|------------|--|--|
| Length:    |  |  |
| Width:     |  |  |
| Height:    |  |  |
| IP Rating: |  |  |
|            |  |  |

lightworks

RIDI

The details provided in this data sheet were prepared with due care but are still subject to error. We retain the right to make formal, technical and pricing changes. © 21/03/25 RIDI Lighting Ltd, Units 8 & 9 The Marshgate Centre, Harlow Business Park, Parkway, Harlow, Essex, CM19 5QP.