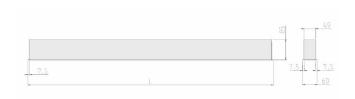

## **Physical details**

Finish: White
Length: 1165 mm
Width: 60 mm
Height: 80 mm
IP Rating: IP20