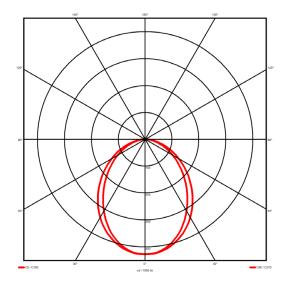

## **Lighting performance**

2598 lm Output lumens: 94 lm/W Efficacy: Rated power: 27.6 W Control gear: DALI Dimming range: 1-100% DC Suitable: Yes Colour temperature: 3000KK < 3 MacAdams CRI: 85

Radiation pattern: Symmetrical Beam angle: Wide
Unified glare rating (U.G.R): <22