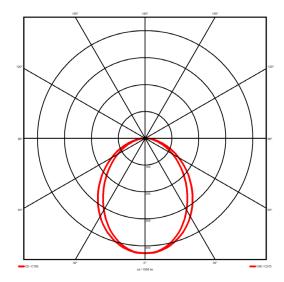

## **Lighting performance**

2598 lm Output lumens: 94 lm/W Efficacy: Rated power: 27.6 W Control gear: DALI Dimming range: 1-100% DC Suitable: Yes Colour temperature: 3000KK < 3 MacAdams CRI: 85

Radiation pattern: Symmetrical
Beam angle: Wide
Unified glare rating (U.G.R): <22