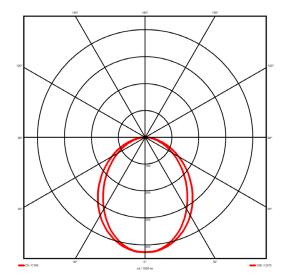

## **Lighting performance**

2598 lm Output lumens: 94 lm/W Efficacy: Rated power: 27.6 W Control gear: DALI Dimming range: 1-100% DC Suitable: Yes Colour temperature: 3000KK < 3 MacAdams CRI: 85

Radiation pattern: Symmetrical
Beam angle: Wide
Unified glare rating (U.G.R): <22