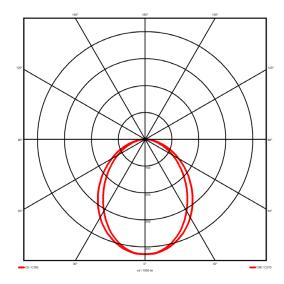

## **Lighting performance**

2598 lm Output lumens: 94 lm/W Efficacy: Rated power: 27.6 W Control gear: DALI Dimming range: 1-100% DC Suitable: Yes Colour temperature: 3000KK < 3 MacAdams CRI: 85

Radiation pattern: Symmetrical
Beam angle: Wide
Unified glare rating (U.G.R): <22