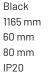

### Specification text

Recessed luminaire from the iline 5 family. Symmetrical, Wide lighting distribution, UGR <22. Light output of 2598Im with an efficacy of 94Im/W. Light source colour temperature 3000KK and CRI 85. Complete with DALI control gear. Nominal dimensions L1165 x W60 x H80mm. Finished in Black.

#### **Physical details**

| Finish:    |  |  |
|------------|--|--|
| Length:    |  |  |
| Width:     |  |  |
| Height:    |  |  |
| IP Rating: |  |  |
|            |  |  |