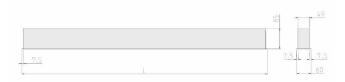

### Specification text

Recessed luminaire from the iline 5 family. Symmetrical, Wide lighting distribution, UGR <22. Light output of 2598Im with an efficacy of 94Im/W. Light source colour temperature 3000KK and CRI 85. Complete with DALI control gear. Nominal dimensions L1165 x W60 x H80mm. Finished in Black.

#### **Physical details**

| Finish:    |  |  |
|------------|--|--|
| Length:    |  |  |
| Width:     |  |  |
| Height:    |  |  |
| IP Rating: |  |  |
|            |  |  |