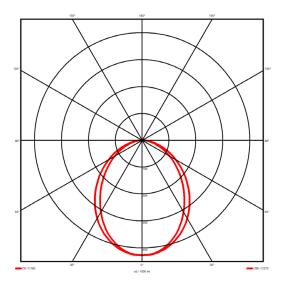

> 2598 lm 94 lm/W 27.6 W DALI 1-100% Yes 3000K K < 3 85

Symmetrical Wide <22

# Lighting performance

| Output lumens:                |
|-------------------------------|
| Efficacy:                     |
| Rated power:                  |
| Control gear:                 |
| Dimming range:                |
| DC Suitable:                  |
| Colour temperature:           |
| MacAdams                      |
| CRI:                          |
| Radiation pattern:            |
| Beam angle:                   |
| Unified glare rating (U.G.R): |