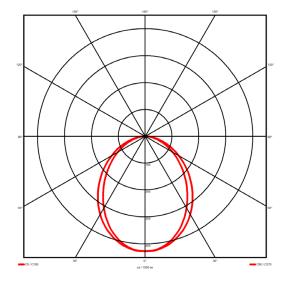

## **Lighting performance**

2598 lm Output lumens: 94 lm/W Efficacy: Rated power: 27.6 W Control gear: DALI Dimming range: 1-100% DC Suitable: Yes Colour temperature: 3000KK < 3 MacAdams CRI: 85

Radiation pattern: Symmetrical
Beam angle: Wide
Unified glare rating (U.G.R): <22