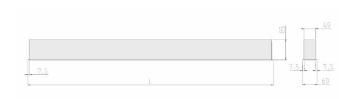

## Physical details

Finish: Black
Length: 1165 mm
Width: 60 mm
Height: 80 mm
IP Rating: IP20