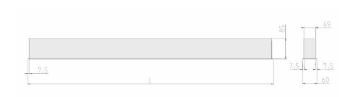

## Physical details

 Finish:
 Grey

 Length:
 1165 mm

 Width:
 60 mm

 Height:
 80 mm

 IP Rating:
 IP20