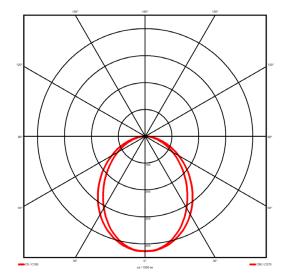

## **Lighting performance**

2598 lm Output lumens: 94 lm/W Efficacy: Rated power: 27.6 W Control gear: DALI Dimming range: 1-100% DC Suitable: Yes Colour temperature: 3000KK < 3 MacAdams CRI: 85

Radiation pattern: Symmetrical
Beam angle: Wide
Unified glare rating (U.G.R): <22