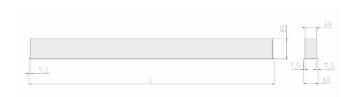

## Physical details

 Finish:
 Grey

 Length:
 1165 mm

 Width:
 60 mm

 Height:
 80 mm

 IP Rating:
 IP20