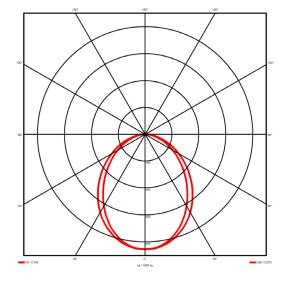

## **Lighting performance**

2678 lm Output lumens: 97 lm/W Efficacy: Rated power: 27.6 W Control gear: DALI Dimming range: 1-100% DC Suitable: Yes Colour temperature: 4000KK < 3 MacAdams CRI: 85

Radiation pattern: Symmetrical
Beam angle: Wide
Unified glare rating (U.G.R): <22