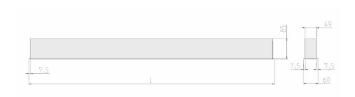

## Physical details

Finish: White
Length: 1165 mm
Width: 60 mm
Height: 80 mm
IP Rating: IP20