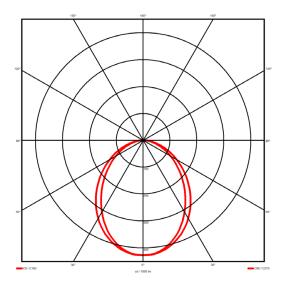

# Lighting performance

| Output lumens:                | 2678 lm     |
|-------------------------------|-------------|
| Efficacy:                     | 97 lm/W     |
| Rated power:                  | 27.6 W      |
| Control gear:                 | DALI        |
| Dimming range:                | 1-100%      |
| DC Suitable:                  | Yes         |
| Colour temperature:           | 4000K K     |
| MacAdams                      | < 3         |
| CRI:                          | 85          |
| Radiation pattern:            | Symmetrical |
| Beam angle:                   | Wide        |
| Unified glare rating (U.G.R): | <22         |
|                               |             |