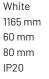

### Specification text

Recessed luminaire from the iline 5 family. Symmetrical, Wide lighting distribution, UGR <22. Light output of 2678lm with an efficacy of 97lm/W. Light source colour temperature 4000KK and CRI 85. Complete with DALI control gear. Nominal dimensions L1165 x W60 x H80mm. Finished in White.

#### **Physical details**

| Finish:    |  |  |
|------------|--|--|
| Length:    |  |  |
| Width:     |  |  |
| Height:    |  |  |
| IP Rating: |  |  |
|            |  |  |