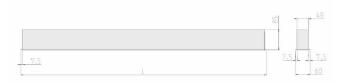

### Specification text

Recessed luminaire from the iline 5 family. Symmetrical, Wide lighting distribution, UGR <22. Light output of 2678lm with an efficacy of 97lm/W. Light source colour temperature 4000KK and CRI 85. Complete with DALI control gear. Nominal dimensions L1165 x W60 x H80mm. Finished in White.

#### **Physical details**

| Finish:    |  |  |
|------------|--|--|
| Length:    |  |  |
| Width:     |  |  |
| Height:    |  |  |
| IP Rating: |  |  |
|            |  |  |