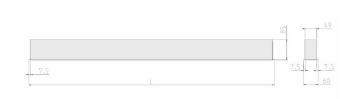

## Physical details

Finish: White
Length: 1165 mm
Width: 60 mm
Height: 80 mm
IP Rating: IP20