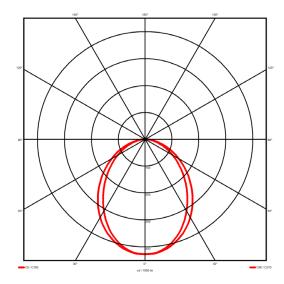

## **Lighting performance**

2678 lm Output lumens: 97 lm/W Efficacy: Rated power: 27.6 W Control gear: DALI Dimming range: 1-100% DC Suitable: Yes Colour temperature: 4000KK < 3 MacAdams CRI: 85

Radiation pattern: Symmetrical
Beam angle: Wide
Unified glare rating (U.G.R): <22