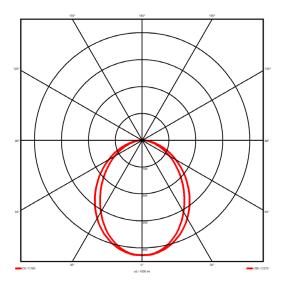

### Specification text

Recessed luminaire from the iline 5 family. Symmetrical, Wide lighting distribution, UGR <22. Light output of 2678lm with an efficacy of 97lm/W. Light source colour temperature 4000KK and CRI 85. Complete with DALI control gear. Nominal dimensions L1165 x W60 x H80mm. Finished in Black.

# Lighting performance

| Output lumens:                |
|-------------------------------|
| Efficacy:                     |
| Rated power:                  |
| Control gear:                 |
| Dimming range:                |
| DC Suitable:                  |
| Colour temperature:           |
| MacAdams                      |
| CRI:                          |
| Radiation pattern:            |
| Beam angle:                   |
| Unified glare rating (U.G.R): |
|                               |

#### **Physical details**

| Finish:    |  |  |
|------------|--|--|
| Length:    |  |  |
| Width:     |  |  |
| Height:    |  |  |
| IP Rating: |  |  |
|            |  |  |

Symmetrical Wide <22