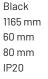

### Specification text

Recessed luminaire from the iline 5 family. Symmetrical, Wide lighting distribution, UGR <22. Light output of 2678lm with an efficacy of 97lm/W. Light source colour temperature 4000KK and CRI 85. Complete with DALI control gear. Nominal dimensions L1165 x W60 x H80mm. Finished in Black.

#### **Physical details**

| Finish:    |  |  |
|------------|--|--|
| Length:    |  |  |
| Width:     |  |  |
| Height:    |  |  |
| IP Rating: |  |  |
|            |  |  |

Symmetrical Wide <22