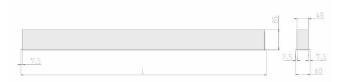

### Specification text

Recessed luminaire from the iline 5 family. Symmetrical, Wide lighting distribution, UGR <22. Light output of 2678lm with an efficacy of 97lm/W. Light source colour temperature 4000KK and CRI 85. Complete with DALI control gear. Nominal dimensions L1165 x W60 x H80mm. Finished in Black.

#### **Physical details**

| Finish:    |  |  |
|------------|--|--|
| Length:    |  |  |
| Width:     |  |  |
| Height:    |  |  |
| IP Rating: |  |  |
|            |  |  |

Symmetrical Wide <22