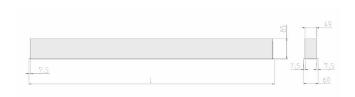

## Specification text

Recessed luminaire from the iline 5 family. Symmetrical, Wide lighting distribution, UGR <22. Light output of 2678lm with an efficacy of 97lm/W. Light source colour temperature 4000KK and CRI 85. Complete with DALI control gear. Nominal dimensions L1165 x W60 x H80mm. Finished in Black.

## Physical details

Finish: Black
Length: 1165 mm
Width: 60 mm
Height: 80 mm
IP Rating: IP20