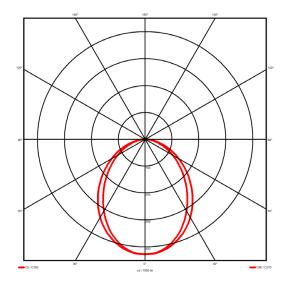

## **Lighting performance**

2678 lm Output lumens: 97 lm/W Efficacy: Rated power: 27.6 W Control gear: DALI Dimming range: 1-100% DC Suitable: Yes Colour temperature: 4000KK < 3 MacAdams CRI: 85

Radiation pattern: Symmetrical Beam angle: Wide
Unified glare rating (U.G.R): <22