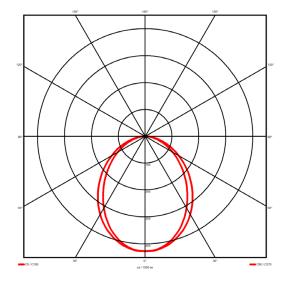

## **Lighting performance**

2678 lm Output lumens: 97 lm/W Efficacy: Rated power: 27.6 W Control gear: DALI Dimming range: 1-100% DC Suitable: Yes Colour temperature: 4000KK < 3 MacAdams CRI: 85

Radiation pattern: Symmetrical
Beam angle: Wide
Unified glare rating (U.G.R): <22