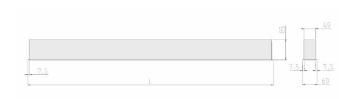

## Specification text

Recessed luminaire from the iline 5 family. Symmetrical, Wide lighting distribution, UGR <22. Light output of 2678lm with an efficacy of 97lm/W. Light source colour temperature 4000KK and CRI 85. Complete with DALI control gear. Nominal dimensions L1165 x W60 x H80mm. Finished in Black.

## Physical details

Finish: Black
Length: 1165 mm
Width: 60 mm
Height: 80 mm
IP Rating: IP20