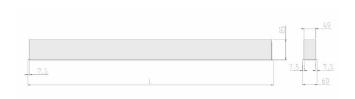

## **Physical details**

Finish: Black
Length: 1165 mm
Width: 60 mm
Height: 80 mm
IP Rating: IP20