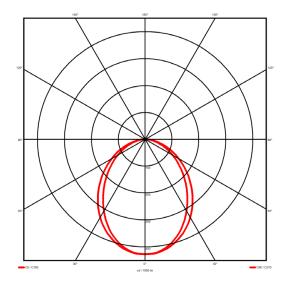

## **Lighting performance**

2678 lm Output lumens: 97 lm/W Efficacy: Rated power: 27.6 W Control gear: DALI Dimming range: 1-100% DC Suitable: Yes Colour temperature: 4000KK < 3 MacAdams CRI: 85

Radiation pattern: Symmetrical
Beam angle: Wide
Unified glare rating (U.G.R): <22