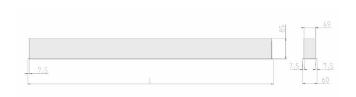

## **Physical details**

 Finish:
 Grey

 Length:
 1165 mm

 Width:
 60 mm

 Height:
 80 mm

 IP Rating:
 IP20