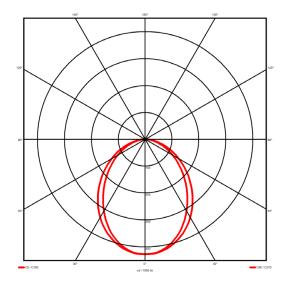

## Lighting performance

2678 lm Output lumens: 97 lm/W Efficacy: Rated power: 27.6 W Control gear: DALI Dimming range: 1-100% DC Suitable: Yes Colour temperature: 4000KK < 3 MacAdams CRI: 85

Radiation pattern: Symmetrical
Beam angle: Wide
Unified glare rating (U.G.R): <22