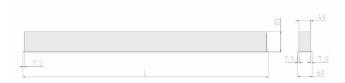

#### **Specification text**

Recessed luminaire from the iline 5 family. Symmetrical, Wide lighting distribution, UGR <22. Light output of 2678lm with an efficacy of 97lm/W. Light source colour temperature 4000KK and CRI 85. Complete with DALI control gear. Nominal dimensions L1165 x W60 x H80mm. Finished in Grey.

#### **Physical details**

| Finish:    | Grey    |
|------------|---------|
| Length:    | 1165 mm |
| Width:     | 60 mm   |
| Height:    | 80 mm   |
| IP Rating: | IP20    |
|            |         |