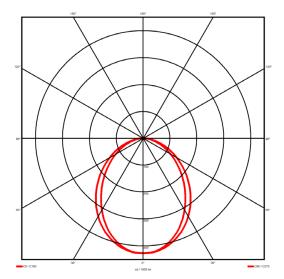

#### **Specification text**

Recessed luminaire from the iline 5 family. Symmetrical, Wide lighting distribution, UGR <22. Light output of 2678lm with an efficacy of 97lm/W. Light source colour temperature 4000KK and CRI 85. Complete with DALI control gear. Nominal dimensions L1165 x W60 x H80mm. Finished in Grey.

#### Lighting performance

| Output lumens:                | 2678 lm     |
|-------------------------------|-------------|
| Efficacy:                     | 97 lm/W     |
| Rated power:                  | 27.6 W      |
| Control gear:                 | DALI        |
| Dimming range:                | 1-100%      |
| DC Suitable:                  | Yes         |
| Colour temperature:           | 4000K K     |
| MacAdams                      | < 3         |
| CRI:                          | 85          |
| Radiation pattern:            | Symmetrical |
| Beam angle:                   | Wide        |
| Unified glare rating (U.G.R): | <22         |
|                               |             |