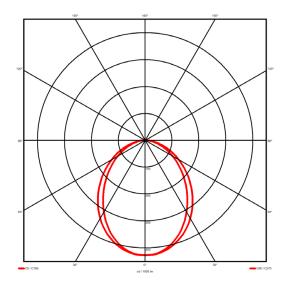

## Lighting performance

2678 lm Output lumens: 97 lm/W Efficacy: Rated power: 27.6 W Control gear: DALI Dimming range: 1-100% DC Suitable: Yes Colour temperature: 4000KK < 3 MacAdams CRI: 85

Radiation pattern: Symmetrical Beam angle: Wide
Unified glare rating (U.G.R): <22