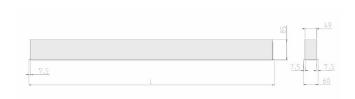

## Specification text

Recessed luminaire from the iline 5 family. Symmetrical, Wide lighting distribution, UGR <22. Light output of 2678lm with an efficacy of 97lm/W. Light source colour temperature 4000KK and CRI 85. Complete with DALI control gear. Nominal dimensions L1165 x W60 x H80mm. Finished in Grey.

## Physical details

 Finish:
 Grey

 Length:
 1165 mm

 Width:
 60 mm

 Height:
 80 mm

 IP Rating:
 IP20