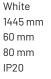

#### Specification text

Recessed luminaire from the iline 5 family. Symmetrical, Wide lighting distribution, UGR <19. Light output of 3160lm with an efficacy of 92lm/W. Light source colour temperature 3000KK and CRI 85. Complete with DALI control gear. Nominal dimensions L1445 x W60 x H80mm. Finished in White.

#### **Physical details**

| Finish:    |  |  |
|------------|--|--|
| Length:    |  |  |
| Width:     |  |  |
| Height:    |  |  |
| IP Rating: |  |  |
|            |  |  |

Symmetrical Wide <19

lightworks