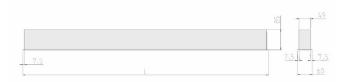

#### Specification text

Recessed luminaire from the iline 5 family. Symmetrical, Wide lighting distribution, UGR <19. Light output of 3160lm with an efficacy of 92lm/W. Light source colour temperature 3000KK and CRI 85. Complete with DALI control gear. Nominal dimensions L1445 x W60 x H80mm. Finished in White.

#### **Physical details**

| Finish:    |  |  |
|------------|--|--|
| Length:    |  |  |
| Width:     |  |  |
| Height:    |  |  |
| IP Rating: |  |  |
|            |  |  |

Symmetrical Wide <19

lightworks