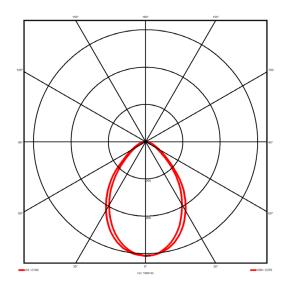

## Lighting performance

| Output lumens:                |
|-------------------------------|
| Efficacy:                     |
| Rated power:                  |
| Control gear:                 |
| Dimming range:                |
| DC Suitable:                  |
| Colour temperature:           |
| MacAdams                      |
| CRI:                          |
| Radiation pattern:            |
| Beam angle:                   |
| Unified glare rating (U.G.R): |

#### Specification text

Recessed luminaire from the iline 5 family. Symmetrical, Wide lighting distribution, UGR <19. Light output of 3160lm with an efficacy of 92lm/W. Light source colour temperature 3000KK and CRI 85. Complete with DALI control gear. Nominal dimensions L1445 x W60 x H80mm. Finished in White.