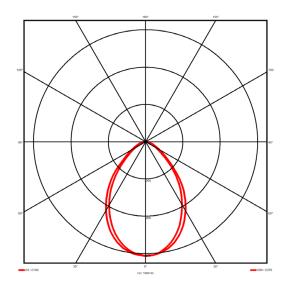

### Lighting performance

#### **Physical details**

| Finish:    |  |  |
|------------|--|--|
| Length:    |  |  |
| Width:     |  |  |
| Height:    |  |  |
| IP Rating: |  |  |
|            |  |  |

Symmetrical Wide <19

lightworks