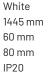

#### **Specification text**

Recessed luminaire from the iline 5 family. Symmetrical, Wide lighting distribution, UGR <19. Light output of 3160lm with an efficacy of 92lm/W. Light source colour temperature 3000KK and CRI 85. Complete with DALI control gear. Nominal dimensions L1445 x W60 x H80mm. Finished in White.

#### **Physical details**

| Finish:    |  |  |
|------------|--|--|
| Length:    |  |  |
| Width:     |  |  |
| Height:    |  |  |
| IP Rating: |  |  |
|            |  |  |

Symmetrical Wide <19

lightworks