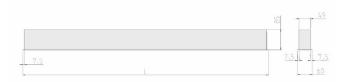

#### **Specification text**

Recessed luminaire from the iline 5 family. Symmetrical, Wide lighting distribution, UGR <19. Light output of 3160lm with an efficacy of 92lm/W. Light source colour temperature 3000KK and CRI 85. Complete with DALI control gear. Nominal dimensions L1445 x W60 x H80mm. Finished in White.

#### **Physical details**

| Finish:    |  |  |
|------------|--|--|
| Length:    |  |  |
| Width:     |  |  |
| Height:    |  |  |
| IP Rating: |  |  |
|            |  |  |

Symmetrical Wide <19

lightworks