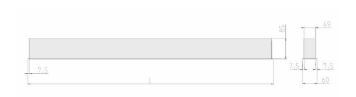

## Physical details

Finish: White
Length: 1445 mm
Width: 60 mm
Height: 80 mm
IP Rating: IP20