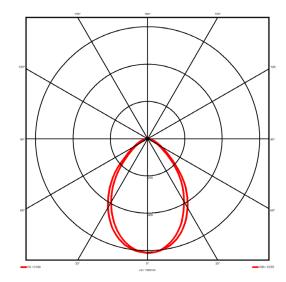

## **Lighting performance**

3160 lm Output lumens: 92 lm/W Efficacy: Rated power: 34.3 W Control gear: DALI Dimming range: 1-100% DC Suitable: Yes Colour temperature: 3000KK < 3 MacAdams CRI: 85

Radiation pattern: Symmetrical
Beam angle: Wide
Unified glare rating (U.G.R): <19