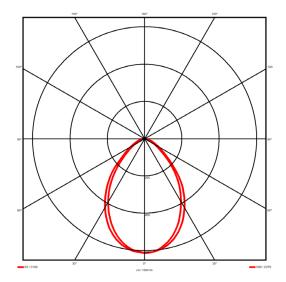

#### Specification text

Recessed luminaire from the iline 5 family. Symmetrical, Wide lighting distribution, UGR <19. Light output of 3160lm with an efficacy of 92lm/W. Light source colour temperature 3000KK and CRI 85. Complete with DALI control gear. Nominal dimensions L1445 x W60 x H80mm. Finished in Black.

## Lighting performance

| Output lumens:                |
|-------------------------------|
| Efficacy:                     |
| Rated power:                  |
| Control gear:                 |
| Dimming range:                |
| DC Suitable:                  |
| Colour temperature:           |
| MacAdams                      |
| CRI:                          |
| Radiation pattern:            |
| Beam angle:                   |
| Unified glare rating (U.G.R): |
|                               |