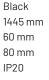

#### Specification text

Recessed luminaire from the iline 5 family. Symmetrical, Wide lighting distribution, UGR <19. Light output of 3160lm with an efficacy of 92lm/W. Light source colour temperature 3000KK and CRI 85. Complete with DALI control gear. Nominal dimensions L1445 x W60 x H80mm. Finished in Black.

#### **Physical details**

| Finish:    |  |  |
|------------|--|--|
| Length:    |  |  |
| Width:     |  |  |
| Height:    |  |  |
| IP Rating: |  |  |
|            |  |  |

Symmetrical Wide <19

lightworks