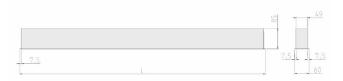

#### Specification text

Recessed luminaire from the iline 5 family. Symmetrical, Wide lighting distribution, UGR <19. Light output of 3160lm with an efficacy of 92lm/W. Light source colour temperature 3000KK and CRI 85. Complete with DALI control gear. Nominal dimensions L1445 x W60 x H80mm. Finished in Black.

#### **Physical details**

| Finish:    |  |  |
|------------|--|--|
| Length:    |  |  |
| Width:     |  |  |
| Height:    |  |  |
| IP Rating: |  |  |
|            |  |  |

Symmetrical Wide <19

lightworks