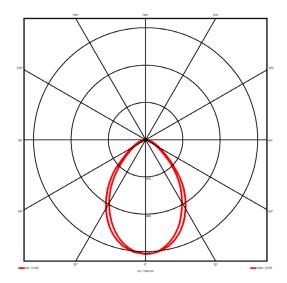

#### Specification text

Recessed luminaire from the iline 5 family. Symmetrical, Wide lighting distribution, UGR <19. Light output of 3160lm with an efficacy of 92lm/W. Light source colour temperature 3000KK and CRI 85. Complete with DALI control gear. Nominal dimensions L1445 x W60 x H80mm. Finished in Black.

## Lighting performance

| Output lumens:                |
|-------------------------------|
| Efficacy:                     |
| Rated power:                  |
| Control gear:                 |
| Dimming range:                |
| DC Suitable:                  |
| Colour temperature:           |
| MacAdams                      |
| CRI:                          |
| Radiation pattern:            |
| Beam angle:                   |
| Unified glare rating (U.G.R): |

Symmetrical Wide <19

lightworks

RIDI

The details provided in this data sheet were prepared with due care but are still subject to error. We retain the right to make formal, technical and pricing changes. © 21/03/25 RIDI Lighting Ltd, Units 8 & 9 The Marshgate Centre, Harlow Business Park, Parkway, Harlow, Essex, CM19 5QP.