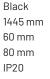

#### Specification text

Recessed luminaire from the iline 5 family. Symmetrical, Wide lighting distribution, UGR <19. Light output of 3160lm with an efficacy of 92lm/W. Light source colour temperature 3000KK and CRI 85. Complete with DALI control gear. Nominal dimensions L1445 x W60 x H80mm. Finished in Black.

#### **Physical details**

| Finish:    |  |  |
|------------|--|--|
|            |  |  |
| Length:    |  |  |
|            |  |  |
| Width:     |  |  |
|            |  |  |
| Height:    |  |  |
|            |  |  |
| IP Rating: |  |  |
| ,          |  |  |
|            |  |  |