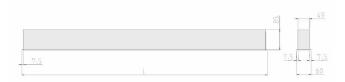

#### Specification text

Recessed luminaire from the iline 5 family. Symmetrical, Wide lighting distribution, UGR <19. Light output of 3160lm with an efficacy of 92lm/W. Light source colour temperature 3000KK and CRI 85. Complete with DALI control gear. Nominal dimensions L1445 x W60 x H80mm. Finished in Black.

#### **Physical details**

| Finish:    |  |  |
|------------|--|--|
|            |  |  |
| Length:    |  |  |
|            |  |  |
| Width:     |  |  |
|            |  |  |
| Height:    |  |  |
|            |  |  |
| IP Rating: |  |  |
| ,          |  |  |
|            |  |  |