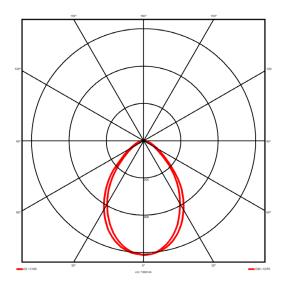

## Lighting performance

3160 lm Output lumens: 92 lm/W Efficacy: Rated power: 34.3 W Control gear: DALI Dimming range: 1-100% DC Suitable: Yes Colour temperature: 3000KK < 3 MacAdams CRI: 85

Radiation pattern: Symmetrical Beam angle: Wide
Unified glare rating (U.G.R): <19