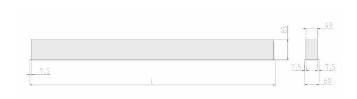

## Specification text

Recessed luminaire from the iline 5 family. Symmetrical, Wide lighting distribution, UGR <19. Light output of 3160lm with an efficacy of 92lm/W. Light source colour temperature 3000KK and CRI 85. Complete with DALI control gear. Nominal dimensions L1445 x W60 x H80mm. Finished in Black.

## Physical details

Finish: Black
Length: 1445 mm
Width: 60 mm
Height: 80 mm
IP Rating: IP20