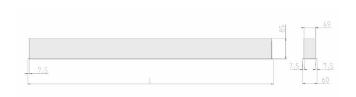

## Specification text

Recessed luminaire from the iline 5 family. Symmetrical, Wide lighting distribution, UGR <19. Light output of 3160lm with an efficacy of 92lm/W. Light source colour temperature 3000KK and CRI 85. Complete with DALI control gear. Nominal dimensions L1445 x W60 x H80mm. Finished in Grey.

## Physical details

 Finish:
 Grey

 Length:
 1445 mm

 Width:
 60 mm

 Height:
 80 mm

 IP Rating:
 IP20