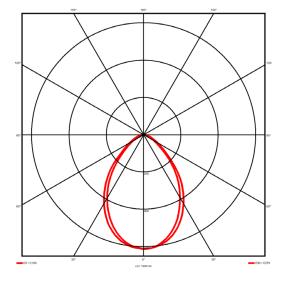

## Lighting performance

3160 lm Output lumens: 92 lm/W Efficacy: Rated power: 34.3 W Control gear: DALI Dimming range: 1-100% DC Suitable: Yes Colour temperature: 3000KK < 3 MacAdams CRI: 85

Radiation pattern: Symmetrical
Beam angle: Wide
Unified glare rating (U.G.R): <19