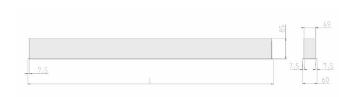

## Specification text

Recessed luminaire from the iline 5 family. Symmetrical, Wide lighting distribution, UGR <19. Light output of 3160lm with an efficacy of 92lm/W. Light source colour temperature 3000KK and CRI 85. Complete with DALI control gear. Nominal dimensions L1445 x W60 x H80mm. Finished in Grey.

## Physical details

 Finish:
 Grey

 Length:
 1445 mm

 Width:
 60 mm

 Height:
 80 mm

 IP Rating:
 IP20