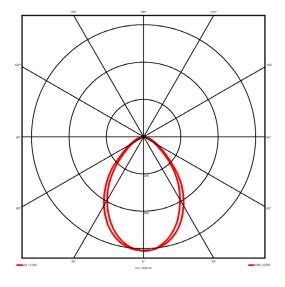

## Lighting performance

3160 lm Output lumens: 92 lm/W Efficacy: Rated power: 34.3 W Control gear: DALI Dimming range: 1-100% DC Suitable: Yes Colour temperature: 3000KK < 3 MacAdams CRI: 85

Radiation pattern: Symmetrical
Beam angle: Wide
Unified glare rating (U.G.R): <19