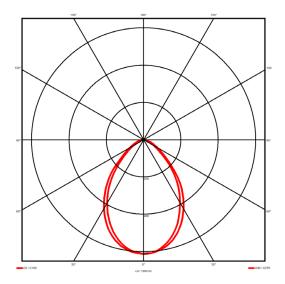

## Lighting performance

3160 lm Output lumens: 92 lm/W Efficacy: Rated power: 34.3 W Control gear: DALI Dimming range: 1-100% DC Suitable: Yes Colour temperature: 3000KK < 3 MacAdams CRI: 85

Radiation pattern: Symmetrical
Beam angle: Wide
Unified glare rating (U.G.R): <19