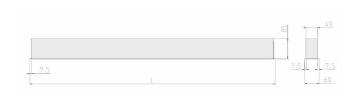

## Specification text

Recessed luminaire from the iline 5 family. Symmetrical, Wide lighting distribution, UGR <19. Light output of 3160lm with an efficacy of 92lm/W. Light source colour temperature 3000KK and CRI 85. Complete with DALI control gear. Nominal dimensions L1445 x W60 x H80mm. Finished in Grey.

## Physical details

 Finish:
 Grey

 Length:
 1445 mm

 Width:
 60 mm

 Height:
 80 mm

 IP Rating:
 IP20