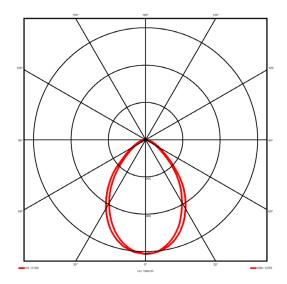

# Lighting performance

| Output lumens:                |
|-------------------------------|
| Efficacy:                     |
| Rated power:                  |
| Control gear:                 |
| Dimming range:                |
| DC Suitable:                  |
| Colour temperature:           |
| MacAdams                      |
| CRI:                          |
| Radiation pattern:            |
| Beam angle:                   |
| Unified glare rating (U.G.R): |

### **Specification text**

Recessed luminaire from the iline 5 family. Symmetrical, Wide lighting distribution, UGR <19. Light output of 3258lm with an efficacy of 95lm/W. Light source colour temperature 4000KK and CRI 85. Complete with DALI control gear. Nominal dimensions L1445 x W60 x H80mm. Finished in White.