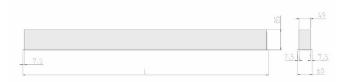

### **Specification text**

Recessed luminaire from the iline 5 family. Symmetrical, Wide lighting distribution, UGR <19. Light output of 3258lm with an efficacy of 95lm/W. Light source colour temperature 4000KK and CRI 85. Complete with DALI control gear. Nominal dimensions L1445 x W60 x H80mm. Finished in White.

### **Physical details**

| Finish:    |  |  |
|------------|--|--|
| Length:    |  |  |
| Width:     |  |  |
| Height:    |  |  |
| IP Rating: |  |  |
|            |  |  |

Symmetrical Wide <19