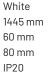

### **Physical details**

| Finish:    |  |  |
|------------|--|--|
| Length:    |  |  |
| Width:     |  |  |
| Height:    |  |  |
| IP Rating: |  |  |
|            |  |  |

Symmetrical Wide <19

### **Specification text**

Recessed luminaire from the iline 5 family. Symmetrical, Wide lighting distribution, UGR <19. Light output of 3258lm with an efficacy of 95lm/W. Light source colour temperature 4000KK and CRI 85. Complete with DALI control gear. Nominal dimensions L1445 x W60 x H80mm. Finished in White.