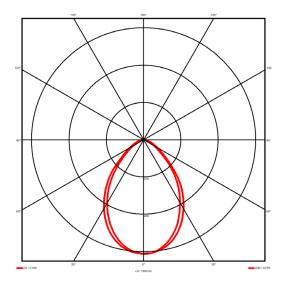

## **Lighting performance**

3258 lm Output lumens: 95 lm/W Efficacy: Rated power: 34.3 W Control gear: DALI Dimming range: 1-100% DC Suitable: Yes Colour temperature: 4000KK < 3 MacAdams CRI: 85

Radiation pattern: Symmetrical Beam angle: Wide
Unified glare rating (U.G.R): <19