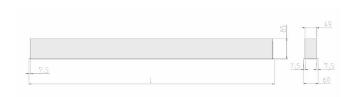

## Physical details

Finish: White
Length: 1445 mm
Width: 60 mm
Height: 80 mm
IP Rating: IP20