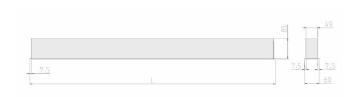

## Physical details

Finish: White
Length: 1445 mm
Width: 60 mm
Height: 80 mm
IP Rating: IP20