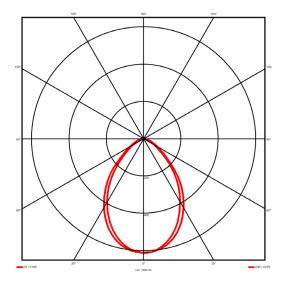

## **Lighting performance**

3258 lm Output lumens: 95 lm/W Efficacy: Rated power: 34.3 W Control gear: DALI Dimming range: 1-100% DC Suitable: Yes Colour temperature: 4000KK < 3 MacAdams CRI: 85

Radiation pattern: Symmetrical
Beam angle: Wide
Unified glare rating (U.G.R): <19