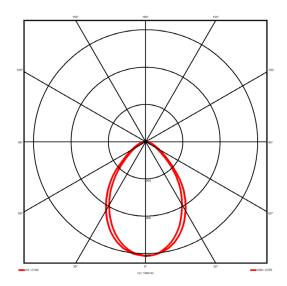

#### Specification text

Recessed luminaire from the iline 5 family. Symmetrical, Wide lighting distribution, UGR <19. Light output of 3258lm with an efficacy of 95lm/W. Light source colour temperature 4000KK and CRI 85. Complete with DALI control gear. Nominal dimensions L1445 x W60 x H80mm. Finished in White.

## Lighting performance

| Output lumens:                |
|-------------------------------|
| Efficacy:                     |
| Rated power:                  |
| Control gear:                 |
| Dimming range:                |
| DC Suitable:                  |
| Colour temperature:           |
| MacAdams                      |
| CRI:                          |
| Radiation pattern:            |
| Beam angle:                   |
| Unified glare rating (U.G.R): |

## **Physical details**

| Finish:    |  |  |
|------------|--|--|
| Length:    |  |  |
| Width:     |  |  |
| Height:    |  |  |
| IP Rating: |  |  |
|            |  |  |

Symmetrical Wide <19

lightworks

RIDI