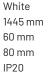

#### Specification text

Recessed luminaire from the iline 5 family. Symmetrical, Wide lighting distribution, UGR <19. Light output of 3258lm with an efficacy of 95lm/W. Light source colour temperature 4000KK and CRI 85. Complete with DALI control gear. Nominal dimensions L1445 x W60 x H80mm. Finished in White.

## **Physical details**

| Finish:    |  |  |
|------------|--|--|
| Length:    |  |  |
| Width:     |  |  |
| Height:    |  |  |
| IP Rating: |  |  |
|            |  |  |

Symmetrical Wide <19

lightworks

RIDI