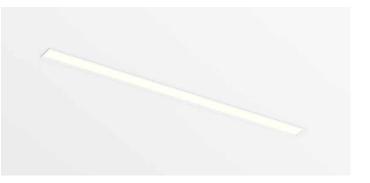

# Luminaire type

| Product reference: |
|--------------------|
| Article Number:    |
| Product type:      |
| Mounting type:     |
| Applications:      |

IL5-R-1440-840M-DAD-MP-FWES 97-IL500323ES Recessed Recessed Office, General and Retail

#### Specification text

Recessed luminaire from the iline 5 family. Symmetrical, Wide lighting distribution, UGR <19. Light output of 3258lm with an efficacy of 95lm/W. Light source colour temperature 4000KK and CRI 85. Complete with DALI control gear. Nominal dimensions L1445 x W60 x H80mm. Finished in White.