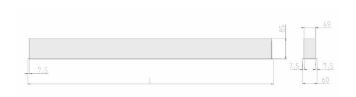

## Physical details

Finish: Black
Length: 1445 mm
Width: 60 mm
Height: 80 mm
IP Rating: IP20