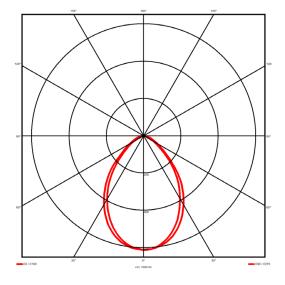

## Lighting performance

3258 lm Output lumens: 95 lm/W Efficacy: Rated power: 34.3 W Control gear: DALI Dimming range: 1-100% DC Suitable: Yes Colour temperature: 4000KK < 3 MacAdams CRI: 85

Radiation pattern: Symmetrical
Beam angle: Wide
Unified glare rating (U.G.R): <19