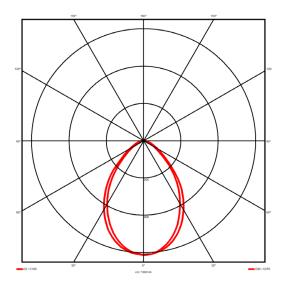

## **Lighting performance**

3258 lm Output lumens: 95 lm/W Efficacy: Rated power: 34.3 W Control gear: DALI Dimming range: 1-100% DC Suitable: Yes Colour temperature: 4000KK < 3 MacAdams CRI: 85

Radiation pattern: Symmetrical Beam angle: Wide
Unified glare rating (U.G.R): <19