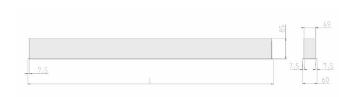

## Specification text

Recessed luminaire from the iline 5 family. Symmetrical, Wide lighting distribution, UGR <19. Light output of 3258lm with an efficacy of 95lm/W. Light source colour temperature 4000KK and CRI 85. Complete with DALI control gear. Nominal dimensions L1445 x W60 x H80mm. Finished in Black.

## Physical details

Finish: Black
Length: 1445 mm
Width: 60 mm
Height: 80 mm
IP Rating: IP20