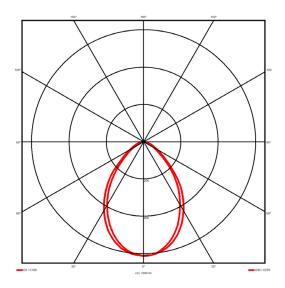

## Lighting performance

3258 lm Output lumens: 95 lm/W Efficacy: Rated power: 34.3 W Control gear: DALI Dimming range: 1-100% DC Suitable: Yes Colour temperature: 4000KK < 3 MacAdams CRI: 85

Radiation pattern: Symmetrical Beam angle: Wide
Unified glare rating (U.G.R): <19