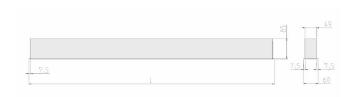

## Specification text

Recessed luminaire from the iline 5 family. Symmetrical, Wide lighting distribution, UGR <19. Light output of 3258lm with an efficacy of 95lm/W. Light source colour temperature 4000KK and CRI 85. Complete with DALI control gear. Nominal dimensions L1445 x W60 x H80mm. Finished in Black.

## Physical details

Finish: Black
Length: 1445 mm
Width: 60 mm
Height: 80 mm
IP Rating: IP20