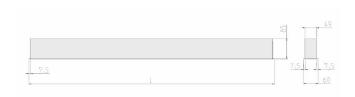

## Physical details

Finish: Black
Length: 1445 mm
Width: 60 mm
Height: 80 mm
IP Rating: IP20