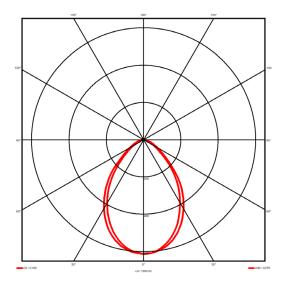

## Lighting performance

3258 lm Output lumens: 95 lm/W Efficacy: Rated power: 34.3 W Control gear: DALI Dimming range: 1-100% DC Suitable: Yes Colour temperature: 4000KK < 3 MacAdams CRI: 85

Radiation pattern: Symmetrical Beam angle: Wide
Unified glare rating (U.G.R): <19