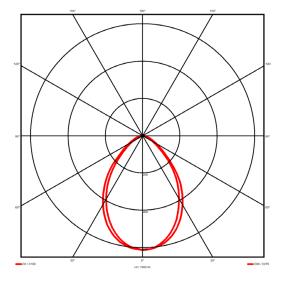

## Lighting performance

3258 lm Output lumens: 95 lm/W Efficacy: Rated power: 34.3 W Control gear: DALI Dimming range: 1-100% DC Suitable: Yes Colour temperature: 4000KK < 3 MacAdams CRI: 85

Radiation pattern: Symmetrical Beam angle: Wide
Unified glare rating (U.G.R): <19