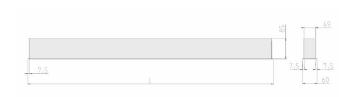

## Specification text

Recessed luminaire from the iline 5 family. Symmetrical, Wide lighting distribution, UGR <19. Light output of 3258lm with an efficacy of 95lm/W. Light source colour temperature 4000KK and CRI 85. Complete with DALI control gear. Nominal dimensions L1445 x W60 x H80mm. Finished in Grey.

## **Physical details**

 Finish:
 Grey

 Length:
 1445 mm

 Width:
 60 mm

 Height:
 80 mm

 IP Rating:
 IP20