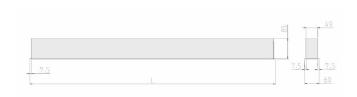

## Physical details

 Finish:
 Grey

 Length:
 1445 mm

 Width:
 60 mm

 Height:
 80 mm

 IP Rating:
 IP20