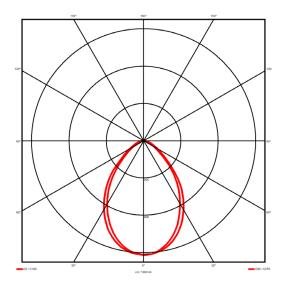

## Lighting performance

3258 lm Output lumens: 95 lm/W Efficacy: Rated power: 34.3 W Control gear: DALI Dimming range: 1-100% DC Suitable: Yes Colour temperature: 4000KK < 3 MacAdams CRI: 85

Radiation pattern: Symmetrical Beam angle: Wide
Unified glare rating (U.G.R): <19