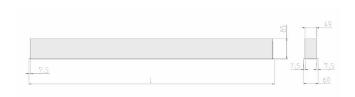

## Physical details

 Finish:
 Grey

 Length:
 1445 mm

 Width:
 60 mm

 Height:
 80 mm

 IP Rating:
 IP20