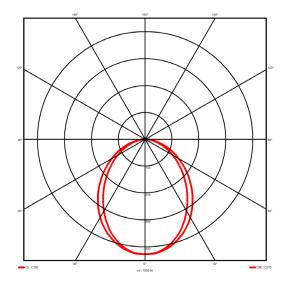

## **Lighting performance**

3230 lm Output lumens: 94 lm/W Efficacy: Rated power: 34.3 W Control gear: DALI Dimming range: 1-100% DC Suitable: Yes Colour temperature: 3000KK < 3 MacAdams CRI: 85

Radiation pattern: Symmetrical
Beam angle: Wide
Unified glare rating (U.G.R): <22