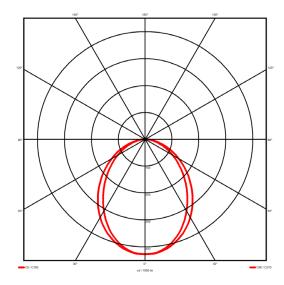

## **Lighting performance**

3230 lm Output lumens: 94 lm/W Efficacy: Rated power: 34.3 W Control gear: DALI Dimming range: 1-100% DC Suitable: Yes Colour temperature: 3000KK < 3 MacAdams CRI: 85

Radiation pattern: Symmetrical
Beam angle: Wide
Unified glare rating (U.G.R): <22