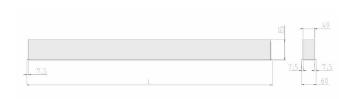

## Physical details

Finish: White
Length: 1445 mm
Width: 60 mm
Height: 80 mm
IP Rating: IP20