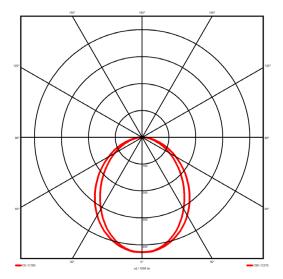

#### Lighting performance

| Output lumens:                | 3230 lm     |
|-------------------------------|-------------|
| Efficacy:                     | 94 lm/W     |
| Rated power:                  | 34.3 W      |
| Control gear:                 | DALI        |
| Dimming range:                | 1-100%      |
| DC Suitable:                  | Yes         |
| Colour temperature:           | 3000K K     |
| MacAdams                      | < 3         |
| CRI:                          | 85          |
| Radiation pattern:            | Symmetrical |
| Beam angle:                   | Wide        |
| Unified glare rating (U.G.R): | <22         |
|                               |             |