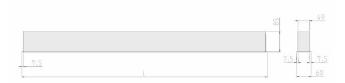

#### **Specification text**

Recessed luminaire from the iline 5 family. Symmetrical, Wide lighting distribution, UGR <22. Light output of 3230lm with an efficacy of 94lm/W. Light source colour temperature 3000KK and CRI 85. Complete with DALI control gear. Nominal dimensions L1445 x W60 x H80mm. Finished in White.

#### **Physical details**

| Finish:    |  |  |
|------------|--|--|
| Length:    |  |  |
| Width:     |  |  |
| Height:    |  |  |
| IP Rating: |  |  |
|            |  |  |

White 1445 mm 60 mm 80 mm IP20