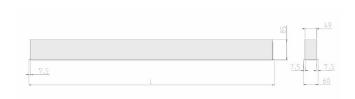

## Specification text

Recessed luminaire from the iline 5 family. Symmetrical, Wide lighting distribution, UGR <22. Light output of 3230lm with an efficacy of 94lm/W. Light source colour temperature 3000KK and CRI 85. Complete with DALI control gear. Nominal dimensions L1445 x W60 x H80mm. Finished in Black.

## **Physical details**

Finish: Black
Length: 1445 mm
Width: 60 mm
Height: 80 mm
IP Rating: IP20