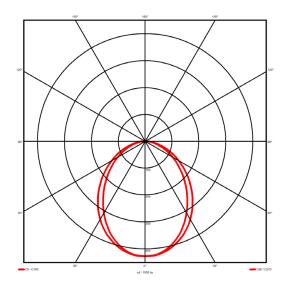

## **Lighting performance**

3230 lm Output lumens: 94 lm/W Efficacy: Rated power: 34.3 W Control gear: DALI Dimming range: 1-100% DC Suitable: Yes Colour temperature: 3000KK < 3 MacAdams CRI: 85

Radiation pattern: Symmetrical Beam angle: Wide
Unified glare rating (U.G.R): <22