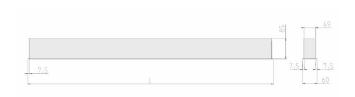

## Physical details

Finish: Black
Length: 1445 mm
Width: 60 mm
Height: 80 mm
IP Rating: IP20