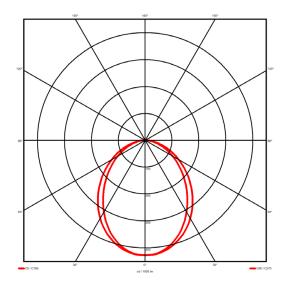

## **Lighting performance**

3230 lm Output lumens: 94 lm/W Efficacy: Rated power: 34.3 W Control gear: DALI Dimming range: 1-100% DC Suitable: Yes Colour temperature: 3000KK < 3 MacAdams CRI: 85

Radiation pattern: Symmetrical
Beam angle: Wide
Unified glare rating (U.G.R): <22